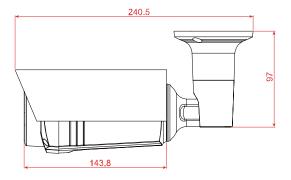

# **DGM1306**







PoE







### **2MP IR Bullet IP Camera**

#### O FEATURES

- Equipped with a motorized vari-focal lens of f2.8 ~ 8.0 mm, focal length and focus adjustment could be made remotely
- POE (Power-over-Ethernet) support to eliminate the use of power cables and reduce installation
- **ONVIF** (OnviFS) standard supported to simplify system integration
- **DWDR** to increase image recognizability in overexposure and dark areas
- Waterproof design on the Ethernet cable connector
- **Remote Surveillance** 
  - -- Fully compatible with iOS and Android devices, and Internet Explorer on Windows operating system
  - -- Free PC program, CMS Lite, for 32CH devices monitoring on Windows operating system

#### O DIMENSIONS







Dimensional tolerance: ± 5mm





## **O SPECIFICATIONS**

| Network                    |                                                                                                                                                                                                    |
|----------------------------|----------------------------------------------------------------------------------------------------------------------------------------------------------------------------------------------------|
| LAN Port                   | YES                                                                                                                                                                                                |
| LAN Speed                  | 10/100 Based-T Ether