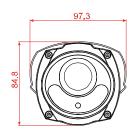

# **DGM1306**







PoE







### **2MP IR Bullet IP Camera**

#### O FEATURES

- Equipped with a motorized vari-focal lens of f2.8 ~ 8.0 mm, focal length and focus adjustment could be made remotely
- POE (Power-over-Ethernet) support to eliminate the use of power cables and reduce installation
- **ONVIF** (OnviFS) standard supported to simplify system integration
- **DWDR** to increase image recognizability in overexposure and dark areas
- Waterproof design on the Ethernet cable connector
- **Remote Surveillance** 
  - -- Fully compatible with iOS and Android devices, and Internet Explorer on Windows operating system
  - -- Free PC program, CMS Lite, for 32CH devices monitoring on Windows operating system

#### O DIMENSIONS







Dimensional tolerance: ± 5mm





## **O SPECIFICATIONS**

| Network                    |                                                                                                                                                                                                    |
|----------------------------|----------------------------------------------------------------------------------------------------------------------------------------------------------------------------------------------------|
| LAN Port                   | YES                                                                                                                                                                                                |
| LAN Speed                  | 10/100 Based-T Ethernet