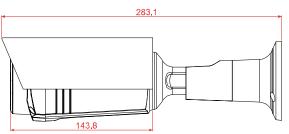

# **DGM1306**







PoE







### **2MP IR Bullet IP Camera**

#### O FEATURES

- Equipped with a motorized vari-focal lens of f2.8 ~ 8.0 mm, focal length and focus adjustment could be made remotely
- POE (Power-over-Ethernet) support to eliminate the use of power cables and reduce installation
- **ONVIF** (OnviFS) standard supported to simplify system integration
- **DWDR** to increase image recognizability in overexposure and dark areas
- Waterproof design on the Ethernet cable connector
- **Remote Surveillance** 
  - -- Fully compatible with iOS and Android devices, and Internet Explorer on Windows operating system
  - -- Free PC program, CMS Lite, for 32CH devices monitoring on Windows operating system

#### O DIMENSIONS







Dimensional tolerance: ± 5mm





## **O SPECIFICATIONS**

| Network                    |                                                                                                                                                                                                    |
|----------------------------|----------------------------------------------------------------------------------------------------------------------------------------------------------------------------------------------------|
| LAN Port                   | YES                                                                                                                                                                                                |
| LAN Speed                  | 10/100 Based-T Etherne