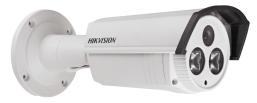

### DS-2CD2212-I5

## **1.3MP EXIR Bullet Network Camera**

#### **Key features**

- Up to 1.3 megapixel (1280 x 960) resolution
- HD real-time video
- DWDR & 3D DNR
- EXIR illuminators: up to 50m
- IP66
- PoE
- · Bracket included