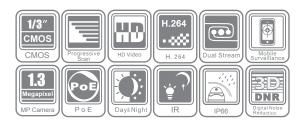

#### **Key features**

- Up to 1.3 megapixel (1280 x 960) resolution
- HD real-time video
- DWDR & 3D DNR
- EXIR illuminators: up to 50m
- IP66
- PoE
- · Bracket included

### **Dimensions**

|                           | DS-2CD2212-I5                                                                             |
|---------------------------|-------------------------------------------------------------------------------------------|
| Camera                    |                                                                                           |
| Image sensor              | 1/3" progressive scan CMOS                                                                |
| Min. illumination         | 0.028lux@F2.0, AGC on<br>0 Lux with IR                                                    |
| Shutter time              | 1/30s ~ 1/100,000s                                                                        |
| Lens                      | 4mm@F2.0 (6mm, 12mm optional)<br>Angle of view: 75.8                                      |
| Lens mount                | M12                                                                                       |
| Day & night               | ICR                                                                                       |
| Digital noise reduction   | 3D DNR                                                                                    |
| Wide dynamic range        | Digital WDR                                                                               |
| Backlight compensation    | Yes, zone configurable                                                                    |
| Compression standard      |                                                                                           |
| Video compression         | H.264 / MJPEG                                                                             |
| H.264 compression profile | Main profile                                                                              |
| Bit rate                  | 32 Kbps ~ 16 Mbps                                                                         |
| Dual stream               | Yes                                                                                       |
| Image                     |                                                                                           |
| Max. image resolution     | 1280 x 960                                                                                |
| Frame rate                | 60Hz: 30fps (1280 x 960), 30fps (1280 x 720)                                              |
| Image settings            | Saturation, brightness, contrast adjustable through client software or web browser        |
| Network                   |                                                                                           |
| Network storage           | NAS                                                                                       |
| Alarm trigger             | Motion detection, tampering alarm                                                         |
| Protocols                 | TCP/IP, HTTP, DHCP, DNS, DDNS, RTP, RTSP, PPPoE, SMTP, NTP, SNMP, HTTPS, FTP, 802.1X, Qos |
| System compatibility      | ONVIF, PSIA, CGI                                                                          |
| General functionalities   | User authentication, watermark                                                            |
| Interface                 |                                                                                           |
| Communication interface   | 1 RJ45 10M / 100M ethernet port                                                           |
| General                   |                                                                                           |
| Operating conditions      | -30°C ~ 60°C (-22°F ~ 140°F) humidity 95% or less (non-condensing)                        |
| Power supply              | 12 VDC ± 10%, PoE (802.3af)                                                               |
| Power consumption         | Max. 7W (9W with ICR on)                                                                  |
| Ingress protection        | IP66                                                                                      |
| EXIR range                | up to 50m                                                                                 |
| Dimensions                | 100.5 x 88.1 x 157.3 mm                                                                   |
| Weight                    | 700g (1.5 lbs)                                                                            |
| L                         |                                                                                           |